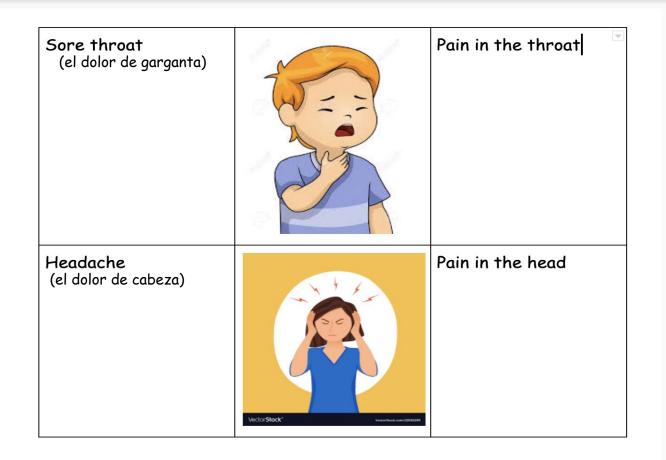

| Cold<br>(el resfriado) |                                                                                                                                                                                                                                                                                                                                                                                                                                                                                                                                                                                                                                                                                                                                                                                                                                                                                                                                                                                                                                                                                                                                                                                                                                                                                                                                                                                                                                                                                                                                                                                                                                                                                                                                                                                                                                                                                    | Symptoms of a cold<br>include lots of<br>coughing and<br>sneezing, a runny<br>nose, and a sore<br>throat. |  |  |
|------------------------|------------------------------------------------------------------------------------------------------------------------------------------------------------------------------------------------------------------------------------------------------------------------------------------------------------------------------------------------------------------------------------------------------------------------------------------------------------------------------------------------------------------------------------------------------------------------------------------------------------------------------------------------------------------------------------------------------------------------------------------------------------------------------------------------------------------------------------------------------------------------------------------------------------------------------------------------------------------------------------------------------------------------------------------------------------------------------------------------------------------------------------------------------------------------------------------------------------------------------------------------------------------------------------------------------------------------------------------------------------------------------------------------------------------------------------------------------------------------------------------------------------------------------------------------------------------------------------------------------------------------------------------------------------------------------------------------------------------------------------------------------------------------------------------------------------------------------------------------------------------------------------|-----------------------------------------------------------------------------------------------------------|--|--|
| Cough<br>(la tos)      | E Contraction of the second seco | A symptom of<br>a cold or<br>other<br>sickness.                                                           |  |  |
| Ache<br>(el doler)     |                                                                                                                                                                                                                                                                                                                                                                                                                                                                                                                                                                                                                                                                                                                                                                                                                                                                                                                                                                                                                                                                                                                                                                                                                                                                                                                                                                                                                                                                                                                                                                                                                                                                                                                                                                                                                                                                                    | Feelings of soreness<br>and sensitivity on<br>different parts of<br>your body.                            |  |  |