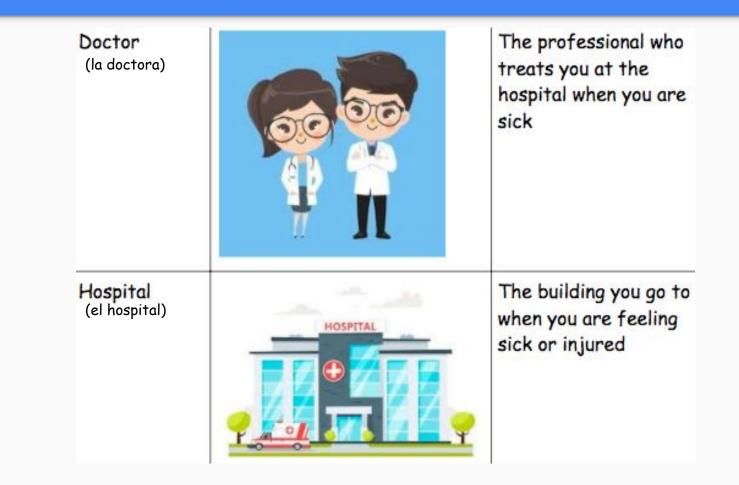

| Feelings of soreness<br>and sensitivity on<br>different parts of<br>your body.                            |  |  |









#### Examples of questions your doctor may ask

- Why are you here today?
- What are your symptoms?
- Are you taking any medicine?
- Do you have a fever?

#### Things the Doctor will tell you

Take 2 Aspirin every 6 hours. ------

- Drink a lot of water and get good sleep. ----->
- E



Take 3 Tylenol every 8 hours. ------

• Take your medicine once a day. ----->





#### Some things to tell your doctor

• My symptoms are a cough and fever.

I have been taking my medicine 2 times a day.

• I have been feeling sick for 1 week.-

• I came to the hospital for the flu.





| Sunday | Monday | Tuesday | Wednesday | Thursday | Friday | Saturday |
|--------|--------|---------|-----------|----------|--------|----------|
|        |        |         |           |          |        |