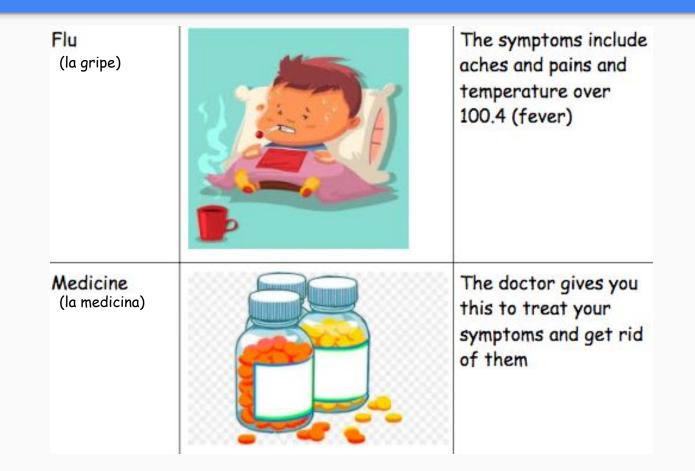

## Warm up

- Review our family vocabulary
  - I have a husband
  - I have a wife
  - I have 2 sons
  - I have 1 daughter

Sick Feeling unwell and being affected by a (enfermo) disease or illness. Symptoms Physical signs or feelings from your (el síntoma) body that show that you are sick or unwell Fever A rise in body temperature above (la fiebre) 100.4 degrees 005 Fahrenheit.