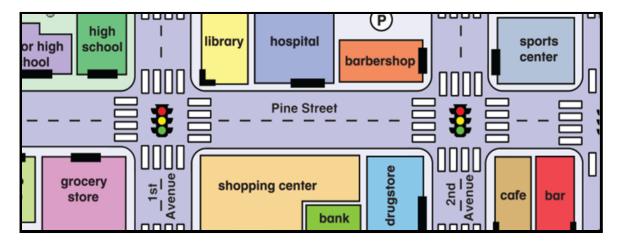

- Practice 3: Giving Directions
  - You will work in the BRs.
  - o One student will ask you for directions.
  - o Another student will **give** them directions.

## Try to use prepositions!!!!

#### Maps:

- 1) Spokane, WA
  - a) from the Flying Goat to Walmart
  - b) or you can ask anywhere!