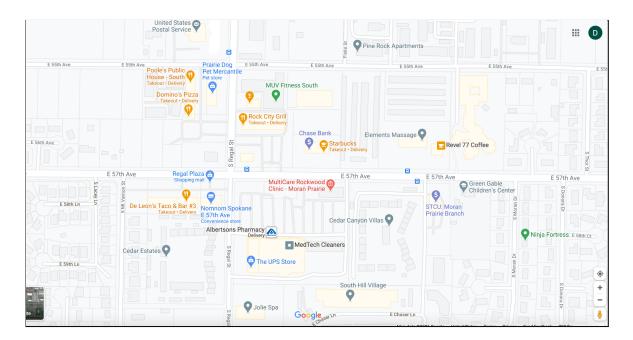

| TIME                                  | OTHER                                    |
| above across along among at away from behind below beside between | beyond by down from in in front of inside into near off | on opposite out (of) outside over around through to towards under up | after before at by for during from in | except as like about with without by for |

- Practice 1: Where is it?
  - o Fill in the blank with preposition(s) to complete a sentence.
  - Type your answer in the chatbox!



## Practice 2: Cloze Activity

- You will work in the breakout room.
- You will fill in the blanks with the prepositions!
- o Share your answers with your friends!!
- Link: <a href="https://learningapps.org/watch?v=pfys5ufza21">https://learningapps.org/watch?v=pfys5ufza21</a>



- Practice 3: Giving Directions
  - You will work in the BRs.
  - o One student will ask you for directions.
  - o Another student will **give** them directions.

## Try to use prepositions!!!!

#### Maps:

- 1) Spokane, WA
  - a) from the Flying Goat to Walmart
  - b) or you can ask anywhere!



#### 2) Seattle, WA



# 3) Hollywood, CA