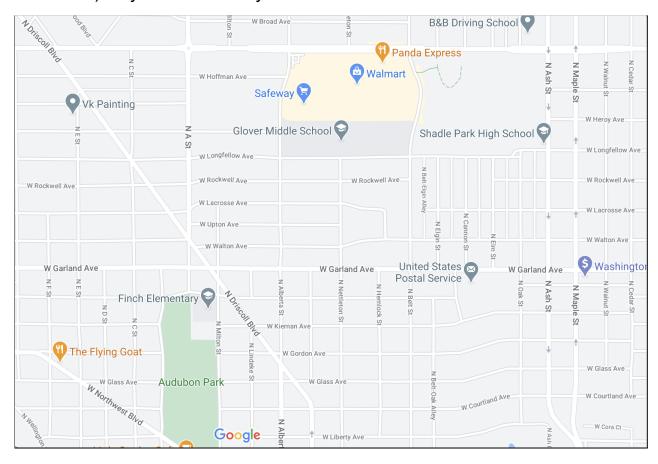

#### Maps:

- 1) Spokane, WA
  - a) from the Flying Goat to Walmart
  - b) or you can ask anywhere!